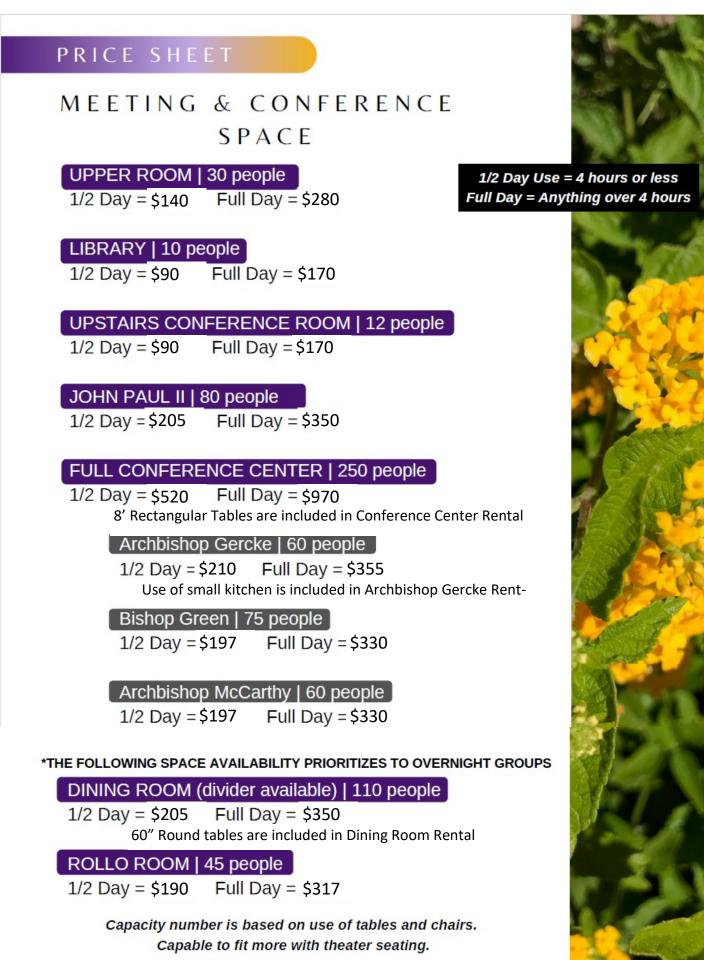

PRICE SHEET

# OVERNIGHT ACCOMODATIONS & OTHER RENTALS

## DORMS | price per night

\$50.00 per person Minimum 20 people - Maximum 71 people \*Accumulated cost includes use of the Rollo Room & Dining Room

PRIVATE ROOMS | price per night

Laity = \$66.50 Religious - \$34

## COMMERCIAL KITCHEN | price per day

Full Use - \$120 Caterer Use - \$47

## COFFEE SERVICE | price is per setup or per day

Groups < 30 = \$31.50 Groups 31 - 70 = \$48 Groups 71 < = \$61 \*Includes coffee maker, coffee, cups, creamers, sugars, and stirs

#### MISCELLANEOUS RENTALS

72" Round Tables = in Conference Center = \$10.00 30" High Top Table = \$10.00